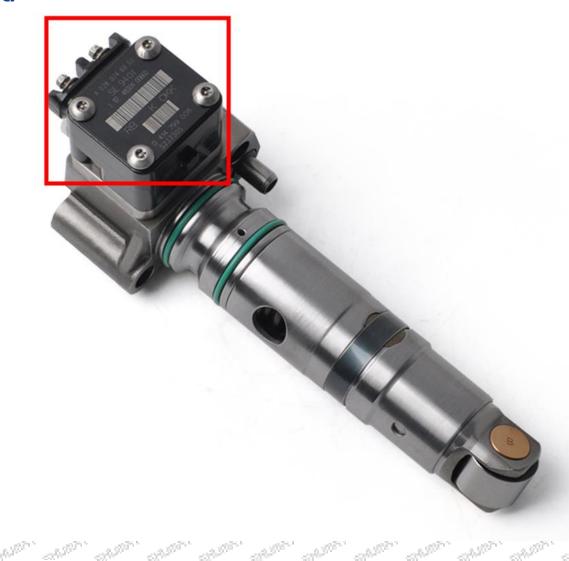

EUP pump connection in accordance with the fuel intake system specified in the vehicle engine maintenance manual.

#### 1.11. 0414799008 EUP Pump Manufacturer

EUP pump manufacturer: Shenzhen Shumatt Technology Co., Ltd

#### 2. 0414799008 EUP Pump Technical Support

\$1<sup>0,00</sup>

#### 2.1. 0414799008 EUP Pump Part Number Location

1) E.g.: The EUP pump part number location is as follows

|    | No.                  | Name                                       |
|----|----------------------|--------------------------------------------|
| 89 | A A STATE OF         | brand, logo, part number,<br>series number |
| ď  | TO SOUTH BOOK OF THE | part number of more                        |

Mob/WhatsApp: +86 13410541523 Tel: +8675523215133

Email: ruby@shumatt.com Website: www.shumatt.com



#### 2.2.0414799008 EUP Pump Installation

(1) .0414799008 EUP Pump Installation Precautions:

The replacement of the EUP pump must strictly follow the electrical system, the approved pressure of the low-pressure fuel intake system, the approved pressure of the high-pressure fuel circuit system, and fuel system replacement consumables requirements (including the low-pressure fuel circuit system filter and the high-pressure fuel circuit) specified in the vehicle engine maintenance manual,

Replacement of wearing parts of the fuel system, cleaning requirements for the connection between the fuel system and the injector, the fitting clearance of the EUP pump connection, the installation angle and tightening torque of the injector, the fitting clearance of the intake system, and the fitting