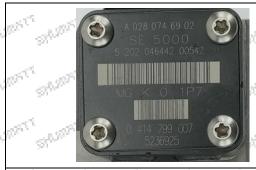

# SKU1: G1K30414799008 0414799008 EUP Pump 0414 Series Technical File

SHEARING

518,005,57

SHIPPING.

Shumaktu2: K38280414799008

SKU3: L3Q000B2B799008

SKU4: Y3B2B0414799008

shumatt